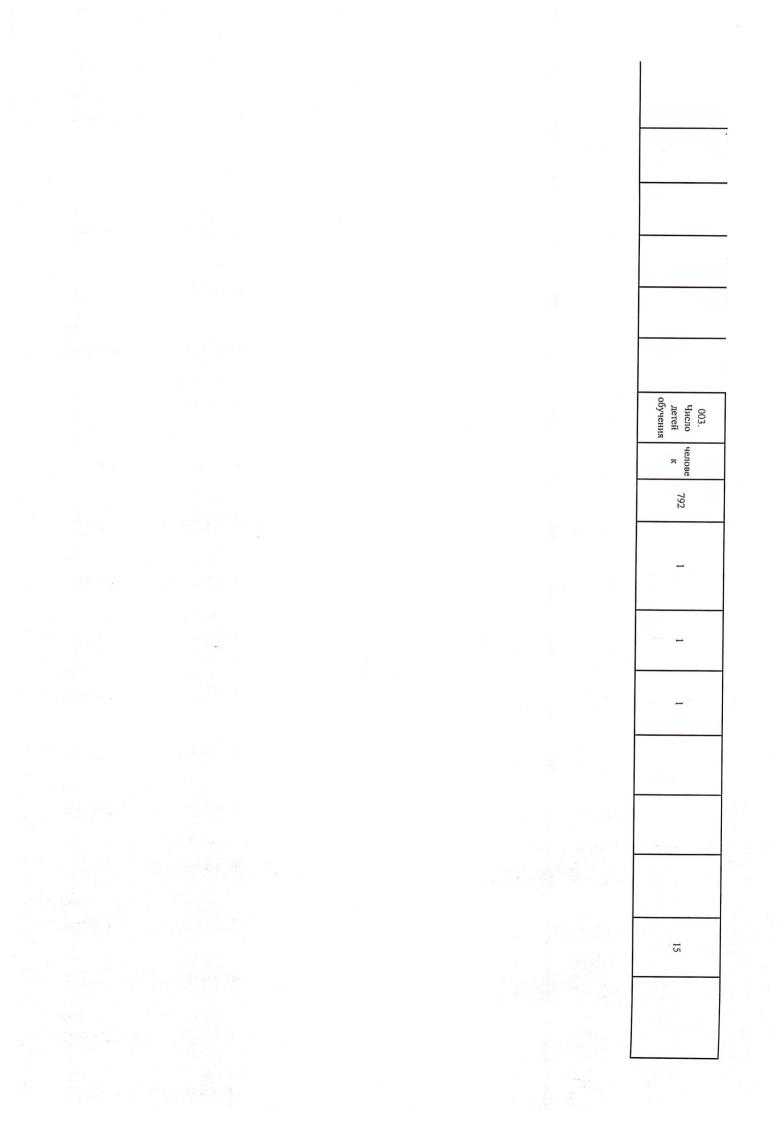

Раздел N -

| 8532110.<br>99.0.5819<br>AA98000                                           |                                                  |                                    | 8532110<br>99/0/BB19<br>AA14000                       |                                                  | -      | записи                                                                               | Уникальный<br>номер<br>реестровой                                                                                |
|----------------------------------------------------------------------------|--------------------------------------------------|------------------------------------|-------------------------------------------------------|--------------------------------------------------|--------|--------------------------------------------------------------------------------------|------------------------------------------------------------------------------------------------------------------|
| дети-<br>сироты и<br>дети,<br>оставшиес<br>я без<br>попечения<br>родителей |                                                  |                                    | дети-<br>инвалиды                                     |                                                  | с<br>С | нанмено-<br>вание<br>показа-<br>теля                                                 | Показател<br>солержа                                                                                             |
| от 3 лет<br>до 8 лет                                                       |                                                  |                                    | от 3 лет<br>до 8 лет                                  |                                                  | دن     | наименова наименова<br>ние<br>показател показател<br>я <sup>4</sup> я <sup>4</sup>   | Показатель, характеризующий<br>содержание муниципальной<br>услуги <sup>4</sup>                                   |
|                                                                            |                                                  |                                    |                                                       |                                                  | 4      |                                                                                      | азующий<br>тальной                                                                                               |
|                                                                            |                                                  |                                    |                                                       |                                                  | 5      | наимено-<br>вание<br>показа-<br>теля <sup>4</sup>                                    | Показатель,<br>характеризующий<br>условия (формы)<br>оказания<br>муниципальной<br>услуги <sup>4</sup>            |
| группа<br>полного<br>дня                                                   |                                                  |                                    | труппа<br>полного<br>лня                              |                                                  | 6      | наимено-<br>вание<br>показа-<br>теля <sup>4</sup>                                    | атель,<br>чзующий<br>(формы)<br>ания<br>тальной<br>лти <sup>1</sup>                                              |
| 002.<br>Число<br>человеко-<br>часов<br>пребыван<br>ия                      | 001 Число<br>человеко-<br>дней<br>пребыван<br>ия | 003.<br>Число<br>детей<br>обучения | 002.<br>Число<br>человеко-<br>часов<br>пребыван<br>ия | 001 Число<br>человеко-<br>дней<br>пребыван<br>ия | 7      | наиме-<br>нование<br>показа-<br>теля <sup>4</sup>                                    | Показатель объема<br>муниципальной услуги                                                                        |
| челове<br>ко-час                                                           | челове<br>ко-<br>день                            | челове<br>к                        | челове                                                | челове<br>ко-<br>день                            | 8      | еди<br>нзме<br>ва-<br>ние                                                            | Показатель объема<br>униципальной услуг                                                                          |
| 539                                                                        | 540                                              | 792                                | 539                                                   | 540                                              | 9      | елиница<br>нзмерения<br>рно-<br>код по<br>ка-<br>ле <sup>-4</sup> ОКЕИ <sup>5</sup>  | зема<br>услуги                                                                                                   |
| 882                                                                        | . 84                                             | 32                                 | 52815                                                 | 5030                                             | 10     | 2025 год<br>(очерелной<br>финансовый год)                                            | Значение<br>муннш                                                                                                |
| 882                                                                        | <b>8</b> 4                                       | 32                                 | 52815                                                 | 5030                                             |        | 2026 год (1-<br>й год<br>планового<br>периода)                                       | Значение показателя объема<br>муниципальной услуги                                                               |
| 882                                                                        | 84                                               | 32                                 | 52815                                                 | 5030                                             | 12     | 2027 год (2-<br>й год<br>планового<br>периода)                                       | ти<br>ГИ                                                                                                         |
|                                                                            | -                                                |                                    |                                                       |                                                  | 13     | 2025 год<br>(очередной<br>финансовый<br>год)                                         | RIU .                                                                                                            |
|                                                                            |                                                  |                                    |                                                       |                                                  | 14     | 2026 год (1- 2027 год (2-<br>й год й год<br>планового планового<br>периода) периода) | Размер<br>платы (цена, тариф)                                                                                    |
|                                                                            |                                                  |                                    |                                                       |                                                  | 15     | 2027 год (2-<br>й год<br>планового<br>периода)                                       | uф)                                                                                                              |
| 15                                                                         | 15                                               | 15                                 | <u></u>                                               | 15                                               | 16     | в процентах                                                                          | Допустимы<br>отклонения о<br>показате<br>муниципал                                                               |
|                                                                            |                                                  |                                    |                                                       |                                                  | 17     | в абсолютных<br>величинах                                                            | Допустимые (возможные)<br>отклонения от установленных<br>показателей объема<br>муниципальной услуги <sup>6</sup> |